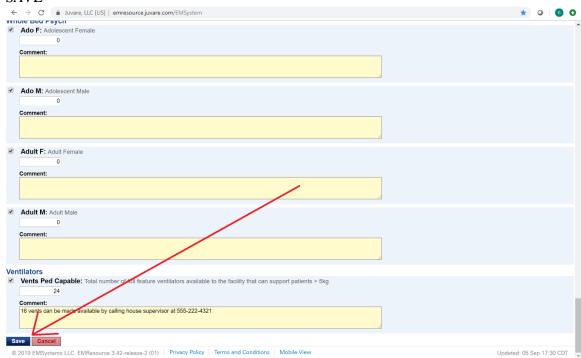

## DATA ENTRY

Fig. 5: Make a selection for each individual status and include a comment with additional information.

## SAVE

Fig. 6: Once each status has been filled, click on "SAVE" to finalize.