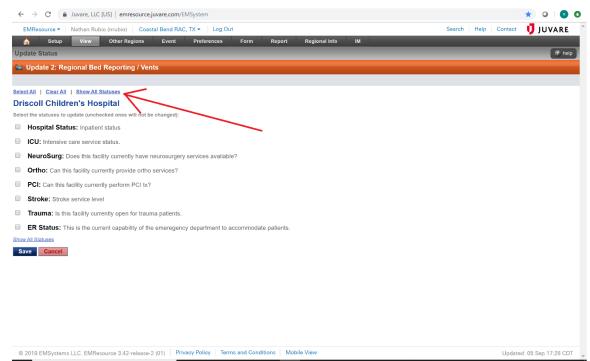

|                                                                                                                                  |    |   |   |
|                                                |                                                                                                                                  |    |   |   |
|                                                |                                                                                                                                  |    |   |   |





Fig. 1: Login requires your unique username and password. Contact your CBRAC administrator for access.

# Status Update/Change: The "KEYS"



Fig. 2: Select the "KEYS" to gain access to your facilities statuses.

#### SHOW ALL STATUSES



Fig. 3: First, click on "SHOW ALL STATUSES"

## SELECT ALL



Fig. 4: Click on "SELECT ALL"

## DATA ENTRY



Fig. 5: Make a selection for each individual status and include a comment with additional information.

## SAVE



Fig. 6: Once each status has been filled, click on "SAVE" to finalize.