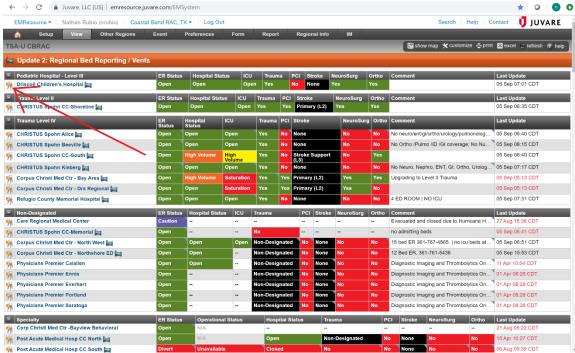

# Status Update/Change: The "KEYS"

Fig. 2: Select the "KEYS" to gain access to your facilities statuses.