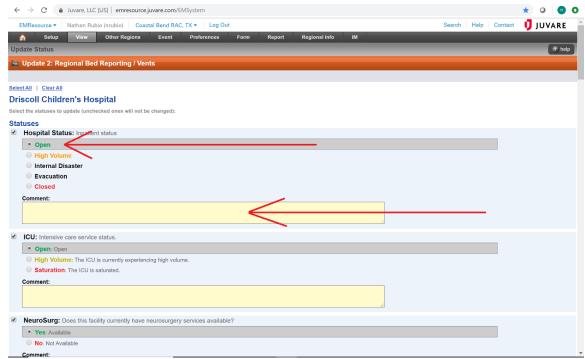

## SELECT ALL

Fig. 4: Click on "SELECT ALL"

## DATA ENTRY

Fig. 5: Make a selection for each individual status and include a comment with additional information.