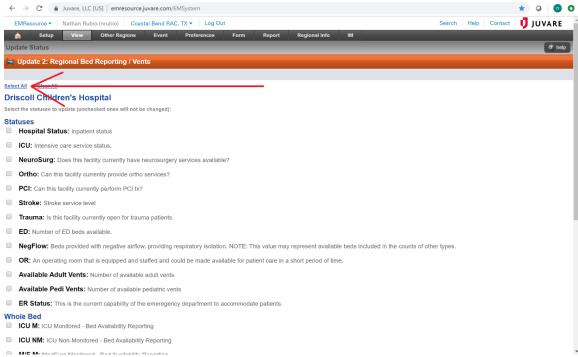

|    |   |   |
|                                                |                                                                                                                                  |    |   |   |
|                                                |                                                                                                                                  |    |   |   |





Fig. 1: Login requires your unique username and password. Contact your CBRAC administrator for access.

# Status Update/Change: The "KEYS"



Fig. 2: Select the "KEYS" to gain access to your facilities statuses.

#### SHOW ALL STATUSES



Fig. 3: First, click on "SHOW ALL STATUSES"

## SELECT ALL



Fig. 4: Click on "SELECT ALL"

## DATA ENTRY



Fig. 5: Make a selection for each individual status and include a comment with additional information.

## SAVE



Fig. 6: Once each status has been filled, click on "SAVE" to finalize.