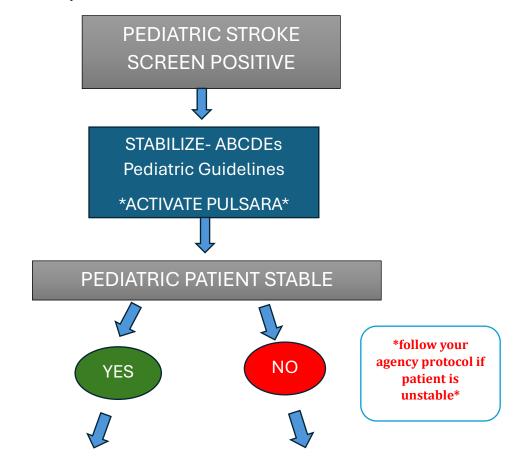

## CBRAC EMS Pediatric Acute Stroke Protocol Recommendations <18 years of age

These are guidelines; they do not supersede the Medical Director's order set.

**Supportive Treatment** 

**NPO** 

Head of bed to 30 degrees

Establish IV access

Check blood glucose

**EKG** 

Isotonic maintenance IVF

Normotension: SBP 50<sup>th</sup>-90<sup>th</sup> percentile for age

Supplement oxygen to keep saturation >92%

Normothermia: treat > 100.9 degrees

Seizure control with any suspected seizure

HALO Flight (Corpus Christi/Alice/Beeville) 1.800.776.4256

PHI (Victoria) 1.877.435.9744

Air Evac (Laredo) 1.800.247.3822

Transport to Driscoll Children's Hospital
<a href="#"><60 min</a> by Air or Ground Total Transport
Time